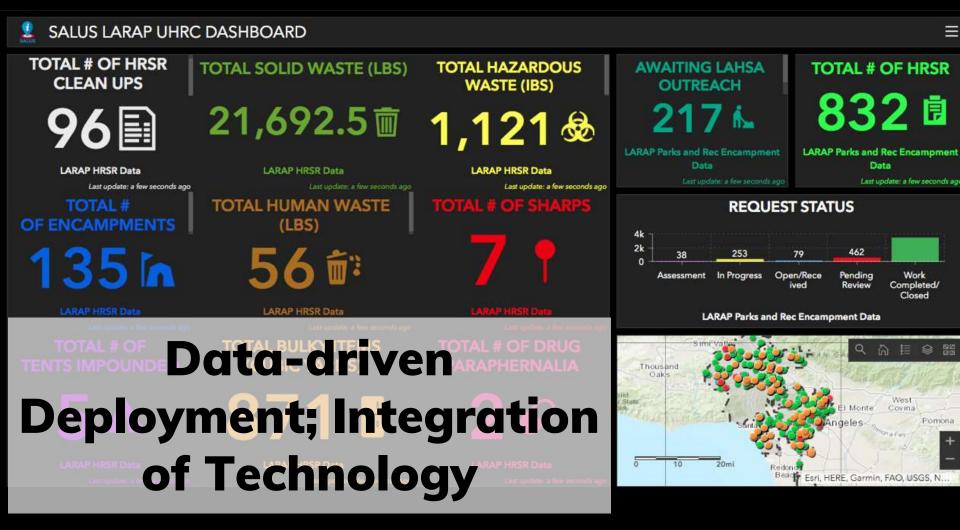

### Cleaning and Rapid Engagement ("CARE")

CLEAN

THE ENGLOSHED

### **CARE TEAMS**

Delivering regular trash pickup services, spot cleaning, bulky item removal, trash removal, passability of public right-of-way, and uniform sanitizing of the area in all cleanup scenarios.

CARE Teams will be in your District every working day One CARE Team for every Council District along with one for the LA River and one Citywide

17

members

Four LASAN employees and two LAHSA employees

#### **CARE + Teams**

Provide comprehensive, posted cleanups at the encampments with the greatest need while providing mobile hygiene services.

#### **13 CARE+ TEAMS**

Seven teams are Citywide, three teams are assigned to A Bridge Home sites, and three are assigned to Focused Service Zones

#### FOCUSED SERVICE ZONES

Current zones are Skid Row, Venice, the Grand/Flower Ave corridor and DTLA

#### TEAM MAKE UP

CARE+ teams are composed of eight LASAN crew members, two LAHSA members, and LAPD SLOs or HOPE units in close proximity. DOT will perform road closures, where necessary

#### **HYGIENE TRAILERS**

Hygiene trailers will provide showers and clean restroom facilities for unhoused populations, in conjunction with comprehensive cleanups. Nonprofits 5keys and Urban Alchemy will lead on community engagement for the hygiene centers.