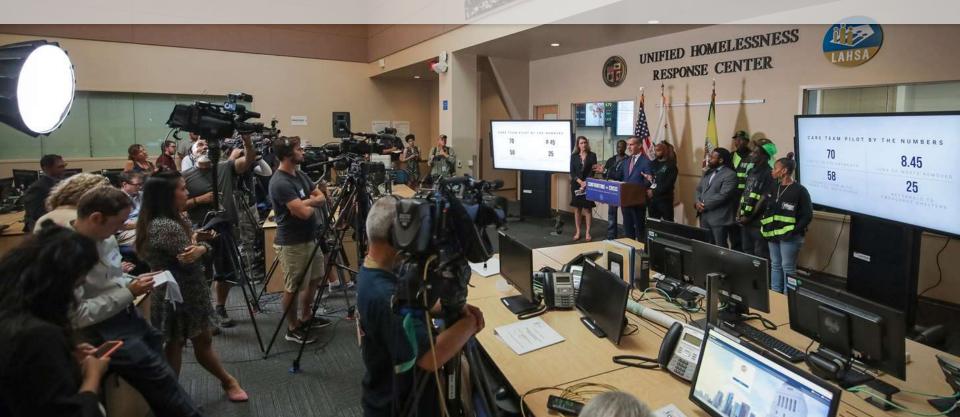

#### UNIFIED HOMELESSNESS RESPONSE CENTER

The UHRC creates a central command post for our daily efforts to tackle the crisis of unsheltered homelessness.

8,944 sheltered

36,165 total

27,221 unsheltered

Three out of four homeless Angelenos remain unsheltered.

### **INSIDE THE UHRC**